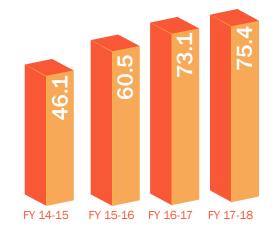

# REDUCTION OF YEAR-OLD CASES

In the 2015-2016 Annual Report, the Prosecution Services Unit (PSU) reported a total of 1,901 disciplinary proceedings not completed within one year.<sup>1</sup>

For the 2017-2018 fiscal year, PSU concluded the year with a total of 2,254 disciplinary cases that have not been completed within one year. Of the total number of one year-and-older cases in PSU, 34 percent are from 2017, meaning these cases are only one year old.

The total PSU year-and-older inventory for the 2017-2018 fiscal year represents an 8.5 percent decrease from fiscal year 2016-2017. Not including the Board of Massage Therapy's year-and-older inventory, PSU presently has 1,417 year-and-older cases. In 2016-2017, PSU had 1,084 cases (excluding the Board of Massage Therapy's inventory). This means that PSU's year-and-older inventory for all other professions increased by 31 percent.

The Board of Massage Therapy inventory backlog of year-and-older inventory for the profession decreased significantly for FY 2017-2018 to 837 cases compared to the 1,380 cases for 2016-2017. This is a decrease of 543 cases or 39 percent.

|                                                    | FY 16-17 | FY 17-18 | Results                                          |
|----------------------------------------------------|----------|----------|--------------------------------------------------|
| Total 1+ Year Inventory                            | 2,464    | 2,254    | 8.5% Decrease<br>34% of the cases are 2017 cases |
| Total 1+ Year Inventory without<br>Massage Therapy | 1,084    | 1,417    | 31% Increase                                     |
| Total 1+ Year Massage Therapy<br>Inventory         | 1,380    | 837      | 39% Decrease                                     |