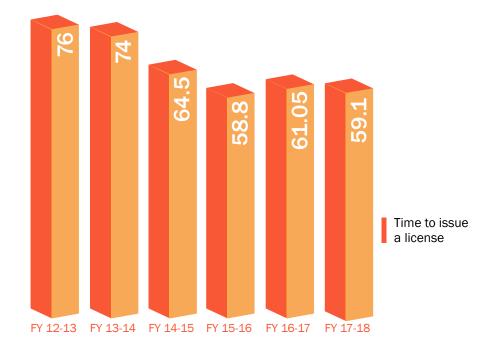

### STRATEGIC PRIORITY: REGULATORY EFFICIENCY

Goal: Establish a regulatory structure that supports the state's strategic priorities related to global competitiveness and economic growth

#### **MQA Strategy:**

License health care professionals more timely and efficiently

#### Measure:

Time to issue a license

### **TABLE 1: SUMMARY OF LICENSED PRACTITIONERS**

Florida is the third largest state in the nation, and it continues to grow at a fast pace. To help sustain this growth, the Florida Department of Health continues to work to reduce regulation and eliminate unnecessary barriers to licensure. Since 2010, Florida's health care population has increased by 17.5 percent. To ensure every practitioner has the necessary education and experience to obtain a license, the Division of Medical Quality Assurance (MQA) developed an extensive licensure process which thoroughly reviews applications. Florida was also one of the first states to include background screening in its credentialing process. MQA is committed to getting practitioners to work. The average time to issue an initial license to qualified applicants was 2.01 business days.