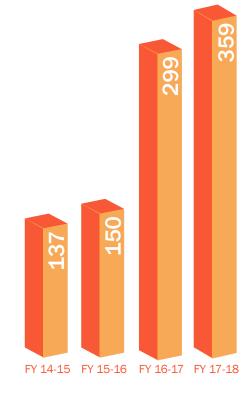

Through the Veterans Application for Licensure Online Response system or VALOR, the Department offers expedited processing for military veterans, active duty service members and their spouses seeking licensure in all health care professions. For the 2017-2018 fiscal year, 359 applications for licensure were processed and approved through the VALOR system. MQA is committed to efficient licensure; and, as an example, the Board of Physical Therapy received a VALOR application on January 2, 2018, the application was processed, and the license was issued within 24 hours.

MQA is proud to offer several licensure services to qualified military families in Florida. One such service is the nationally recognized Veterans Application for Licensure Online Response system (VALOR), which provides expedited licensing for military veterans who apply six months before or after honorable discharge from active duty, as well as fee waiver eligibility for military veterans and their spouses applying for health care practitioner licensure up to 60 months after honorable discharge. The Department also offers additional armed forces licensure including the opportunity to receive a temporary certificate to practice in areas of need, renewal exemptions, and professional examination fee reimbursements. Since its inception, the VALOR system has saved thousands of dollars in licensure fees for veterans and their spouses. Also, the number of applications approved for health care licensure of military spouses and honorably discharged veterans increased significantly, while the timeframe to issue a new license decreased. In the 2017-2018 fiscal year, MQA approved 359 VALOR applications, which far exceeded our target of 206.

The Department is committed to making Florida a welcoming place to live and work for members of our armed forces and their families. Effective July 1, 2016, the Veterans Application for Licensure Online Response (VALOR) system for expedited licensing and fee waivers was expanded to a broader group of qualified military veterans and spouses of active duty service members for most health care professions. During the 2017-2018 fiscal year, 359 military veterans and spouses were licensed through VALOR, a 20 percent increase since the expansion went into effect.